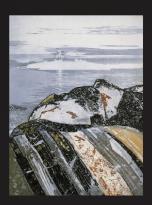

Glaciers have scraped away the earthen mantle along its island-studded coast, revealing ancient Precambrian rockscapes. These rock formations, older than life itself, provide a record of the processes of creation.

Bartram's rockscapes, discovered among the islands of Georgian Bay, are a testament to the primordial forces that created the nucleus of the continent—the Canadian Shield—and the power of the northern Canadian landscape.