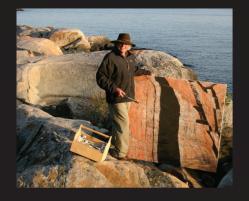

## "Ed's paintings celebrate what does not change, and must not change, in this magical part of the world."

—Katherine Govier

**Ed Bartram**, printmaker, photographer and painter, has spent his life documenting the rocks and scenes of Georgian Bay. He has a special vision of Georgian Bay that has captivated imaginations for over half a century. Since the early 1970s Bartram has transformed this vision into a series of graphic images that reflect the land and the rock face of this region of Canada's Precambrian Shield. In finding his own interpretation of the "Thirty Thousand Island" landscape made iconic by the Group of Seven, Bartram has had to display great ingenuity in finding a new theme in the old. His work reminds us, in a forceful way, of the unique power of the area, even before it was held up for serious consideration in a work of art.