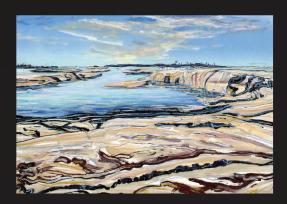

Glaciers have scraped away the earthen mantle along its island-studded coast, revealing ancient Precambrian rockscapes. These rock formations, older than life itself, provide a record of the processes of creation.

Bartram's rockscapes, discovered among the islands of Georgian Bay, are a testament to the primordial forces that created the nucleus of the continent—the Canadian Shield—and the power of the northern Canadian landscape.

## "Ed's paintings celebrate what does not change, and must not change, in this magical part of the world."

—Katherine Govier

**Ed Bartram**, printmaker, photographer and painter, has spent his life documenting the rocks and scenes of Georgian Bay. He has a special vision of Georgian Bay that has captivated imaginations for over half a century. Since the early 1970s Bartram has transformed this vision into a series of graphic images that reflect the land and the rock face of this region of Canada's Precambrian Shield. In finding his own interpretation of the "Thirty Thousand Island" landscape made iconic by the Group of Seven, Bartram has had to display great ingenuity in finding a new theme in the old. His work reminds us, in a forceful way, of the unique power of the area, even before it was held up for serious consideration in a work of art.