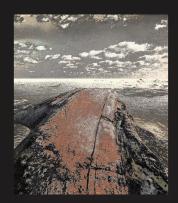

Glaciers have scraped away the earthen mantle along its island-studded coast, revealing ancient Precambrian rockscapes. These rock formations, older than life itself, provide a record of the processes of creation.

Bartram's rockscapes, discovered among the islands of Georgian Bay, are a testament to the primordial forces that created the nucleus of the continent—the Canadian Shield—and the power of the northern Canadian landscape.