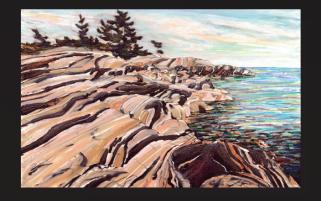

Glaciers have scraped away the earthen mantle along its island-studded coast, revealing ancient Precambrian rockscapes. These rock formations, older than life itself, provide a record of the processes of creation.

Bartram's rockscapes, discovered among the islands of Georgian Bay, are a testament to the primordial forces that created the nucleus of the continent—the Canadian Shield—and the power of the northern Canadian landscape.

## "Ed's paintings celebrate what does not change, and must not change, in this magical part of the world."

—Katherine Govier

**Ed Bartram**, printmaker, photographer and painter, has spent his life documenting the rocks and scenes of Georgian Bay. He has a special vision of Georgian Bay that has captivated imaginations for over half a century. Since the early 1970s Bartram has transformed this vision into a series of graphic images that reflect the land and the rock face of this region of Canada's Precambrian Shield. In finding his own interpretation of the "Thirty Thousand Island" landscape made iconic by the Group of Seven, Bartram has had to display great ingenuity in finding a new theme in the old. His work reminds us, in a forceful way, of the unique power of the area, even before it was held up for serious consideration in a work of art.