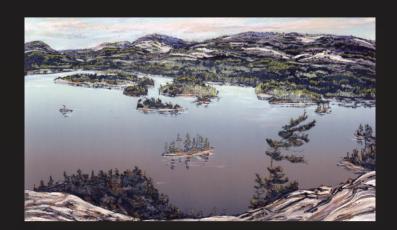

Glaciers have scraped away the earthen mantle along its island-studded coast, revealing ancient Precambrian rockscapes. These rock formations, older than life itself, provide a record of the processes of creation.

Bartram's rockscapes, discovered among the islands of Georgian Bay, are a testament to the primordial forces that created the nucleus of the continent—the Canadian Shield—and the power of the northern Canadian landscape.

## "Ed's paintings celebrate what does not change, and must not change, in this magical part of the world."

—Katherine Govier

**Ed Bartram**, printmaker, photographer and painter, has spent his life documenting the rocks and scenes of Georgian Bay. He has a special vision of Georgian Bay that has captivated imaginations for over half a century. Since the early 1970s Bartram has transformed this vision into a series of graphic images that reflect the land and the rock face of this region of Canada's Precambrian Shield. In finding his own interpretation of the "Thirty Thousand Island" landscape made iconic by the Group of Seven, Bartram has had to display great ingenuity in finding a new theme in the old. His work reminds us, in a forceful way, of the unique power of the area, even before it was held up for serious consideration in a work of art.