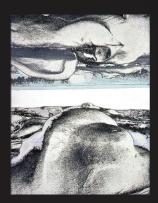

Glaciers have scraped away the earthen mantle along its island-studded coast, revealing ancient Precambrian rockscapes. These rock formations, older than life itself, provide a record of the processes of creation.

Bartram's rockscapes, discovered among the islands of Georgian Bay, are a testament to the primordial forces that created the nucleus of the continent—the Canadian Shield—and the power of the northern Canadian landscape.